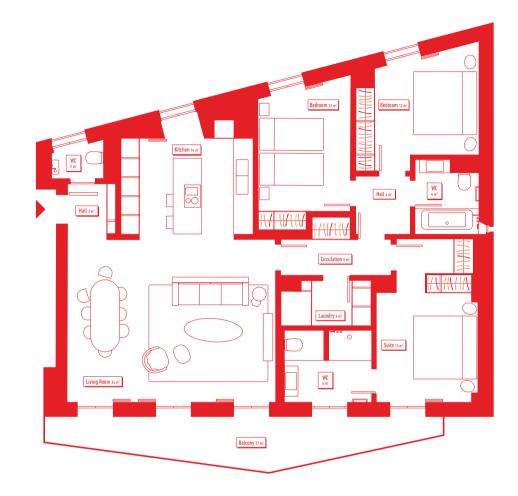

## APARTMENT 6 • T3 • FLOOR 3

| GROSS INTERIOR AREA*              | PARKING                                                                                             |
|-----------------------------------|-----------------------------------------------------------------------------------------------------|
| 143 m <sup>2</sup>                | Yes                                                                                                 |
| EXTERIOR GROSS AREA*              | STORAGE ROOM                                                                                        |
| 17 m <sup>2</sup>                 | <b>Yes</b>                                                                                          |
| TOTAL AREA*<br>160 m <sup>2</sup> | 1. Palácio de Santa Clara I<br>2. Palácio de Santa Clara II<br><b>3. Palácio de Santa Clara III</b> |

WWW.STONECAPITAL.PT

WWW.LIBERTAS.PT

\*Areas indicated in the interior of the apartment compartments refer to aproximate net areas. Total net area: 115,84 m<sup>2</sup>