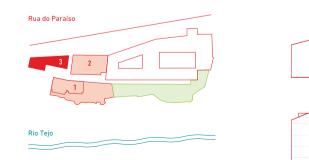

## APARTMENT 6 • T3 • FLOOR 3

| GROSS INTERIOR AREA*              | PARKING                                                                                             |
|-----------------------------------|-----------------------------------------------------------------------------------------------------|
| 143 m <sup>2</sup>                | Yes                                                                                                 |
| EXTERIOR GROSS AREA*              | STORAGE ROOM                                                                                        |
| 17 m <sup>2</sup>                 | <b>Yes</b>                                                                                          |
| TOTAL AREA*<br>160 m <sup>2</sup> | 1. Palácio de Santa Clara I<br>2. Palácio de Santa Clara II<br><b>3. Palácio de Santa Clara III</b> |